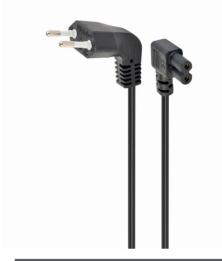

# Power cord (C7), angled connectors, 1 m

- Practical 90 degree angled connectors

# **Specifications**

Connectors: angled Euro male (Type C CEE 7/16), angled device socket C7

Length: 1 m Wires: 2 x 0.5 mm2 Rating: 2.5 A

#### **Features**

- Power cord with right angled connectors
- Euro plug input and C7 output
- Molded plugs with integrated strain relief