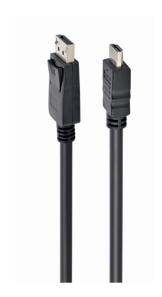

# DisplayPort to HDMI cable, 10 m

CC-DP-HDMI-10M

- Easily connect an HDMI display to a DisplayPort video source

## **Specifications**

HDMI type A male and DP male connectors Conductor: AWG 28 Length: 10 m

#### **Features**

- Displayport (male) to HDMI (type A Male) cable
- Can convert signal from DisplayPort into HDMI (cable is not bidirectional)
- Integrated IC in connector