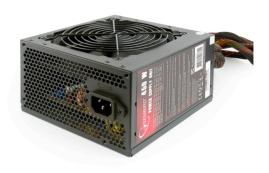

# Power supply unit, 450W ATX/BTX, active PFC, 12 cm fan, "BlackBoxPower" series

- Pure power for your PC
- 450 W
- <sup>-</sup> Compatible with both ATX and BTX motherboards
- Black powder coating

#### **Features**

- ATX/BTX power supply
- 450 W power with active PFC
- 12 cm cooling fan

## **Specifications**

12 cm cooling fan

Active PFC

Temperature control card for low-noise performance

4 pcs x SATA, 20+4 pin, 2 pcs x Molex, P4+4, 550 mm length wires

CPU: (P8 = 2 pcs x 4P), 4 pin 12 V x 1 pc PCI-e: 6+2 x 1 pcs