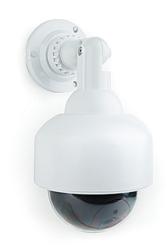

# Dome dummy security camera

- <sup>-</sup> This dummy dome camera helps to deter intruders.
- It has a professional realistic design, a built-in flashing light, and is easy to install

#### **Features**

- Dummy security dome camera with adjustable mounting arm
- Red flashing light for realistic appearance
- Can be mounted on both ceiling or wall