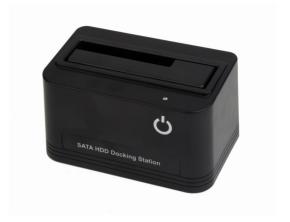

# USB docking station for 2.5 and 3.5 inch SATA hard drives

## Features

- External USB 2.0 docking station for HDD and SSD drives
- Supports 2.5" and 3.5" SATA hard disk drives of any capacity
- Includes practical support insert for use with 2.5" drives
- Plug & Play, no drivers needed

## **Specifications**

Interface: USB 2.0

HDD support: Serial ATA 3.5" and 2.5" hard drives (only one HDD at a time)

Power: 100-240VAC input, 12VDC/2A output

Product net weight: 0.35 kg

Product dimensions: 130 x 80 x 70 mm