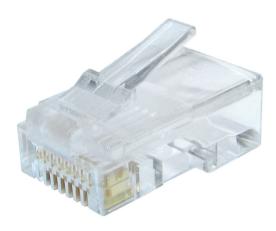

# Modular plug 8P8C for solid CAT6 LAN cable, 10 pcs per bag

#### **Features**

- Modular 8P8C RJ45 plug, CAT6
- 30u" gold plated
- Perfect for use with solid UTP CAT6 LAN cables (AWG 23), like UPC-6004SE-SO
- designed for solid & standed

## **Specifications**

Max. insulated wire diameter: 1.05 mm Not suitable for thicker FTP CAT6 LAN cables like FPC-6004-SO