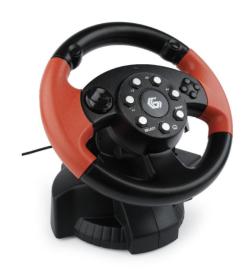

# Multi-interface vibrating racing wheel (PC/PS2/PS3)

- For true gamers!
- Dual vibration
- Realistic race feeling

## **Specifications**

Interface: PC (USB), Playstation 2/3 Wheel rotation: 180 degrees Wheel diameter 220 mm (9")

Supports: Digital mode and Analog mode in PS2, Direct-X mode and X-input

mode in PC

Power consumption: 5 V DC up to 180 mA Steering wheel cable length: 1.9 m Foot pedal unit cable length: 1.7 m Product size: 250 x 245 x 275 mm (LxHxW)

#### **Features**

- Steering wheel with built-in vibration and gear stick
- 3 interfaces in one wheel: PC (USB), PS2, PS3
- Automatic game console detection without switching
- Spring-loaded pedals with accelerator and brakes functions
- 180-degree steering angle
- 2-axis, 12 buttons with view hat
- PS Button for direct access to the PS3 menu in PS3
- Built-in dual vibration for realistic driving experience
- Comfortable tactile-enhanced rubber grip
- Sturdy heavy construction and strong suction cup fixation