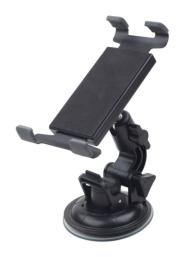

# Car tablet holder, window

- Universal fits on all iPad's and most other tablets
- Suction cup for easy fixation
- Perfect for navigation or in-car entertainment

#### **Features**

- Universal tablet car holder with suction cup mount
- Rotating fixation to position your tablet in correct position
- Strong suction cup fixation on any car window
- Suitable for use with most 7", 8", 9.7" (iPad), 10.1" and 11" tablets