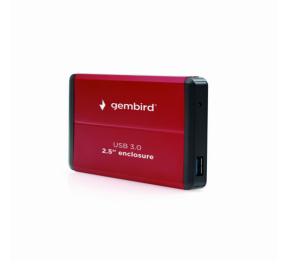

# USB 3.0 2.5" enclosure, red

#### **GIGABYTES IN YOUR POCKET**

- SuperSpeed USB 3.0 data transfer!
- Suitable for all 2.5" SATA HDDs

# Features

- SuperSpeed USB 3.0 HDD access 10 times faster than USB 2.0
- Backward compatible with USB 2.0
- Supports SATA 2.5" hard disk drives of any capacity

# **Specifications**

Supports USB 3.0, compatible with USB 2.0/1.X Supports Serial ATA 2.5" hard drives

Chipset: JMS578 Material: aluminum Product net weight: 63 g

Product dimensions: 134 x 75 x 12 mm

USB cable: 50 cm