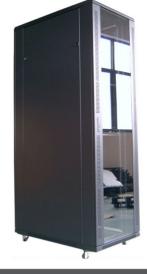

# 19" standard rack metal cabinet 42U 600X1000MM, unassembled, 2nd part of 3 (side panels, glass)

 NOTE: this is the 2-nd package part of 3. Do not forget to also select 19C-42U/600-1000U-1 and 19C-42U/600-1000U-3 when ordering this product.

**Specifications** 

19" standard rack metal cabinet 42U Dimensions: 600 x 1000 mm

#### **Features**

- Extra sturdy metal case
- Open construction allows easy assembly, disassembly and maintenance
- Steel glass door
- Cable holder on the bottom
- Removable side doors