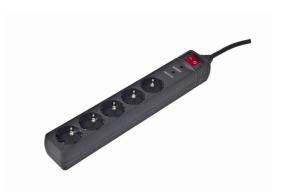

# Surge protector, 5 sockets, 3 m, black

SPG5-C-10

#### **PURE POWER**

- Protects valuable equipment from harmful power surges
- Suitable for high power consumption devices
- Indicates correct grounding
- Self-diagnostic
- Safe for children

## **Specifications**

Maximum total power load: 250 V AC, up to 16 A, 50/60 Hz (3600 W)

Maximum surge voltage 6000 V, maximum spike current 9000 A, energy 250

Joule

Sockets: 5 X German (Schuko) type Illuminated power rocker switch

German (Schuko) plug 16 A 1.5mm2 power cord, 3 m

Grounding indicator
Self-diagnostic indicator
Dimensions: 330 x 56 x 45 mm
Temperature range: -5...+40 °C

Net weight: 0.47 Kg

#### **Features**

- Built-in surge protection
- Designed for electrical loads up to 16 A (3600 W)
- High quality flame-retardant plastic case
- Built-in self-recovery thermal fuse
- Monitors correct grounding of the wall socket
- Monitors correct work of protection circuit
- Child protection shutters on each socket