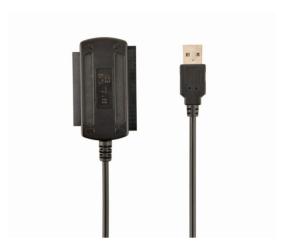

# USB to IDE/SATA adapter cable

AUSI01

 Access any SATA or IDE 2.5"/3.5" drive as a removable storage device on your computer

#### **Features**

- Supports any IDE and SATA storage devices: 2.5" or 3.5" hard drives, CD-drives, DVD-drives etc
- Power adapter for your drive is enclosed
- Real speed up to 30 MB/sec, limited only by the USB 2.0 interface and your drive capability

#### **Package contents**

SATA/USB-IDE adapter AC-DC power adapter with power cord SATA power supply cable SATA flat data cable User manual