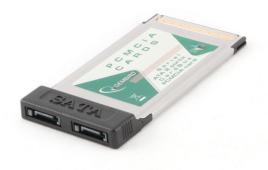

PCMCIA-SATA2

# Serial ATA CardBus PCMCIA card 2 SATA ports

- Serial ATA 2 ports CardBus PCMCIA card

### **Features**

- Supports High Speed Transfer Rate 1,500Mbps
- Breaks Space-Limit to Support HDD larger than 137GB
- Special enhanced SATA shell connectors for Mobile HDD, Mobile
- CD-ROM, Mobile DVD, Mobile CD-RW
- Dual high speed Serial ATA interface ports, each supporting 1st generation Serial ATA data rates 1.5Gb/s
- Fully compliant with Serial ATA 1.0 specifications
- Supports Spread Spectrum in receiver
- Independent 256-byte FIFOs (32 bit x 64 deep) per Serial ATA channel for host reads and writes