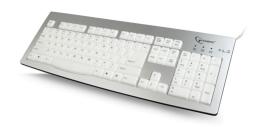

KB-9848L

# Backlight keyboard, w/cursor keys, US layout. PS/2

<sup>-</sup> Type at night enjoy backlight

#### **Features**

- Backlight keyboard
- Standard classic design
- Compatible with Windows® 98, ME, 2000, XP, Vista

# **Specifications**

Interface: PS/2

Key numbers: 105/106/106/106/106/US/UK/KR/BR/JP

Switch travel distance: 3.5±0.4 mm

Peak force: 45±6 G

Operating temperature: 0~50? Operating humidity: 20%~90% RH Life cycle: 10,000,000 times Power consumption: 0.5 Watts max