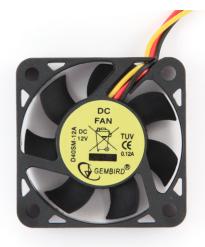

# D40SM-12A 40 mm sleeve bearing cooling fan, 12 V

- <sup>-</sup> A better airflow inside your system increases its stability. Keep your equipment cool and prevent it from overheating with this cooler fan.
- Cools your case
- Durable and reliable
- Up to 5000 RPM

## Specifications

Rated voltage: 12VDC Operation voltage: 6V~14V Rated current: 0.12A Rated power (max): 1.44W Starting voltage: 6V Locked current: 0.16A Insulation type: UL: Class A Speed (max): 5000RPM±10% Maximum air flow: 3.08CFM Maximum statis pressure: 2.08mm-H2O Acoustical noise: 27 dB Mean Time Between Failure (MTBF): 30000 hrs

#### Features

- Durable sleeve bearing cooling fan
- Connector type: 3 Pins
- Speed up to 5000 RPM
- Super-silent