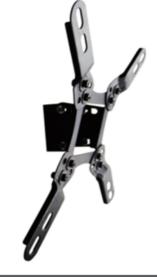

# TV wall mount (tilt), 13"-42"

- Position your screen perfectly
- Lightweight and maneuverable design

## **Specifications**

Material: steel Max. load: 10 kg (13"-42") Wall distance: 40 mm Net weight: 0.6 kg

#### **Features**

- Heavy duty steel single-arm tilting TV wall mount
- Supports most 13" 42" LCD/LED TV's
- VESA compatible (200 x 200 mm)
- Wall distance 40 mm
- Allows up to 15 degrees tilting
- Includes all necessary installation materials

#### **Package contents**

1 x Wall mount 1 set of the extension adapter (4 pieces) Set of bolts, spacers and washers Spirit level Installation manual 40 0.034520625 18.96 130x130x50 mm 425x285x285 mm CN 8716309107761 8302500000