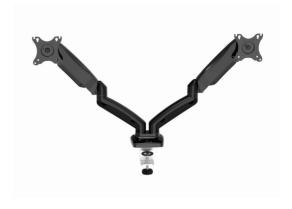

# Adjustable desk 2-display mounting arm (tilting), 13"-27", up to 7 kg

- Position your screen perfectly
- Lightweight and tilting design

# Specifications

Material: steel (1.35 mm) Max. load: 7 kg (13"-27") Table thickness: max. 9 cm Net weight: 4.7 kg

#### **Features**

- Monitor desk mount with double monitor arms
- Arms rotate, extend and retract, tilt to change reading angles, and allow to rotate displays from landscape-to-portrait mode, etc
- Enables easy ergonomic positioning for reduced strain
- Works with almost any LCD monitor (max. 27")
- Durable adjustable gas-springs suitable for monitors of 2 7 kg
- Strong desk clamp for easy and secure fixation on your desk
- VESA compatible (100 x 100 mm and 75 x 75 mm)