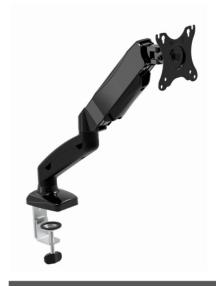

# Adjustable desk display mounting arm (tilting), 13"-27", up to 7 kg

- Position your screen perfectly
- Lightweight and tilting design

## **Specifications**

Material: steel (1.35 mm) Max. load: 7 kg (13"-27") Table thickness: max. 9 cm Net weight: 3 kg

#### **Features**

- Monitor desk mount with single monitor arm
- Arm rotates, extends and retracts, tilts to change reading angles, and allows to rotate display from landscape-to-portrait mode, etc
- Enables easy ergonomic positioning for reduced strain
- Works with almost any LCD monitor (max. 27")
- Durable adjustable gas-spring suitable for monitors of 2 7 kg
- VESA compatible (100 x 100 mm and 75 x 75 mm)