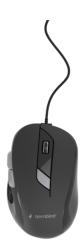

# Wired optical mouse, USB, black

## **Features**

- 6-button wired optical mouse
- CPI button for quick resolution changes (400 1600 DPI)
- Next/Previous buttons for faster Internet browsing
- Works on most surfaces

# **Specifications**

Interface: USB, 1.35 m cable

Optical resolution: 400-800-1200-1600 DPI Power consumption: 5 V DC up to 5 mA

Dimensions: 1106838mm

Net weight: 74g