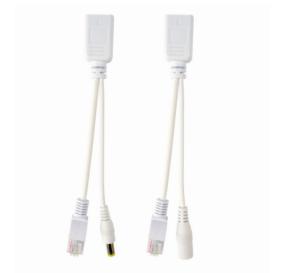

# UTP passive PoE adapter kit, 0.15 m

PP12-POE-0.15M-W

- Perfect for use with IP-cameras
- Transfers power and data over single Ethernet cable
- Plug and Play: no installation or configuration required
- This passive Power over Ethernet injector + splitter adapter kit is an ideal solution to supply e.g. your IP Camera with power and data without adding an extra cable. This kit contains 2 adapters which manage the power and data transfer over only one single network cable. This very useful when you do not have a power socket anywhere near your IP camera. The PoE injector cable combines power and data onto the network cable and the PoE splitter cable converts the signal back to separate power and data for your IP Camera.

#### **Features**

- Passive Power over Ethernet (PoE) adapter kit
- PoE Injector cable: RJ45 female + power female to RJ45 male (external power adapter not included)
- PoE Splitter cable: RJ45 female + power male to RJ45 male
- Enables power and data transfer over single network cable